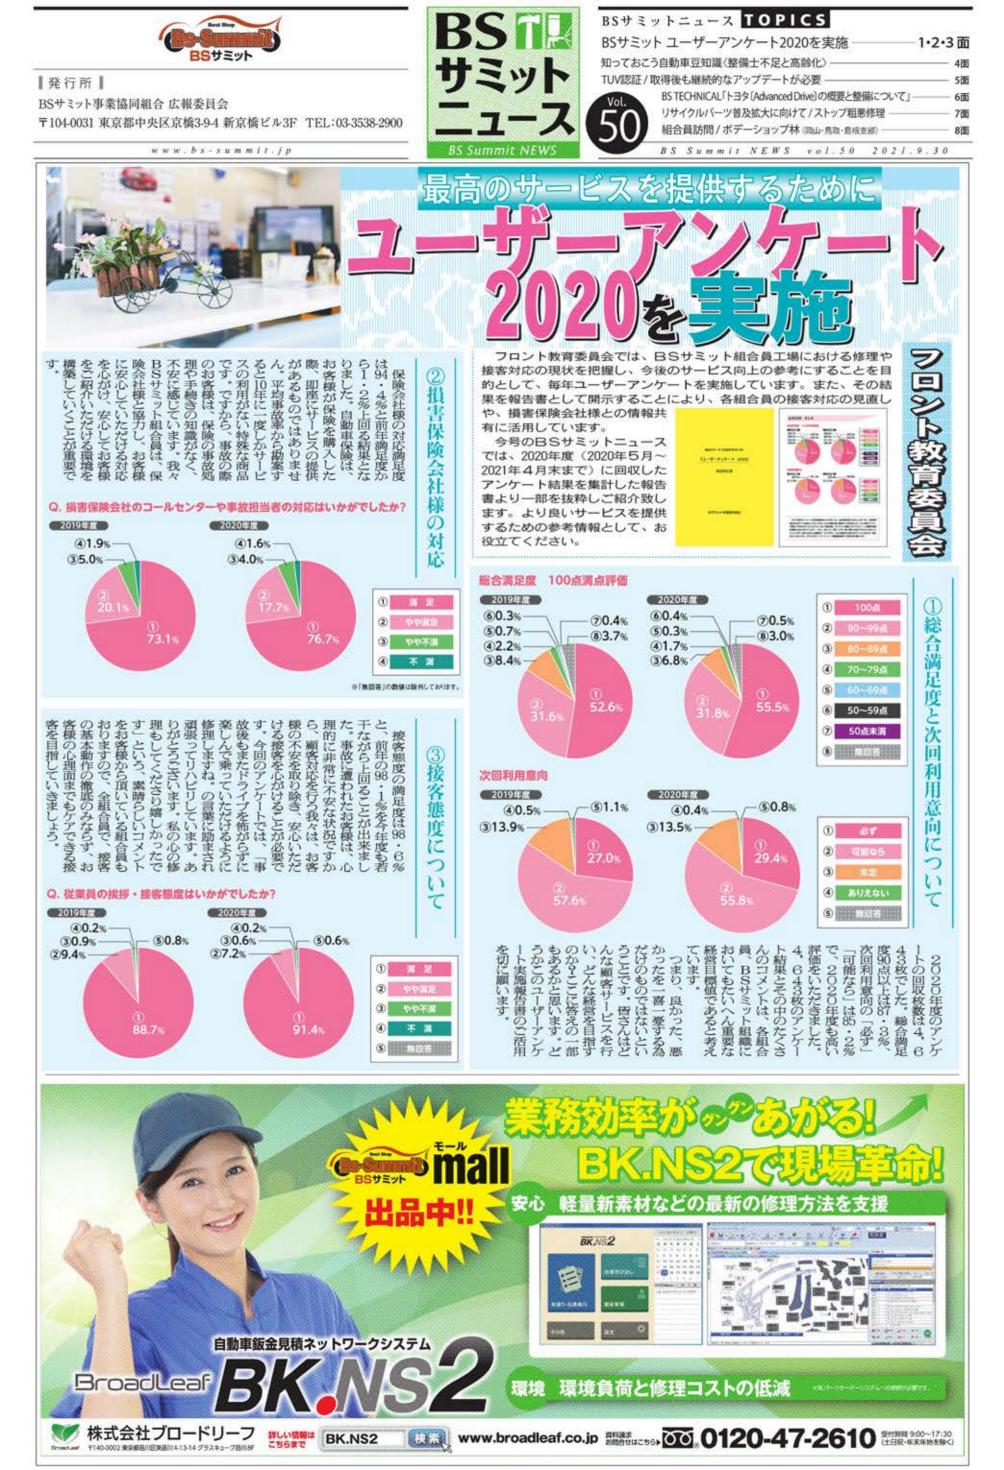

#### データから見る自動車 整備要員の現状について

近年、自動車の保有台数は増え続 けていますが、自動車整備事業にお ける従業員数及び整備要員は微減の 傾向が見てとれます (グラフ1:自 動車整備事業の従業員数と整備要員 数及び全国自動車保有台数)。 この グラフを見る限りでは整備士不足は 緩やかに進行しているような印象を 受けますが、次の「自動車整備要員 の有効求人倍率(グラフ2)」、

「自動車整備学校入学者数(グラフ 「自動車整備要員の平均年 3) 齢(グラフ4)」を見るとこの問題 がいかに逼迫したものかを理解いた だけるかと思います。

まず「自動車整備要員の有効求」 倍率」ですが、2011年時点で1.07倍 だったものが2019年には4.77倍と僅 か10年足らずで4倍近くになってお ります。全職種の平均が1.41倍なの でいかに自動車整備要員に対する応 募が少ないかが分かる数字となって おります。次に「自動車整備学校入 学者数」と「自動車整備要員の平均 年齢」ですが、これらを併せ見るこ とで自動車整備要員の平均年齢が高 齢化していることが見てとれます 2003年には12,394名いた自動車整備 学校入学者が2019年には約半数の6, 374名まで落ち込んでいます。それ に伴い自動車整備要員の平均年齢は 39.7歳から45.5歳まで上がっており ます。さらに、整備士の平均年齢は 専業・兼業・ディーラーで大きく異 なり、ディーラーで働く自動車整備 要員の平均年齢は約35.5歳と平均を 大きく下回っております。当然もう -方の、BSサミット組合員工場な ど専業、兼業整備工場の平均年齢は 平均値より高いということになりま す。

H15

出典

H19

「平成30年度版自動車整備白書」

H23

:(一社)日本自動車整備振興会連合会編

H27

R01