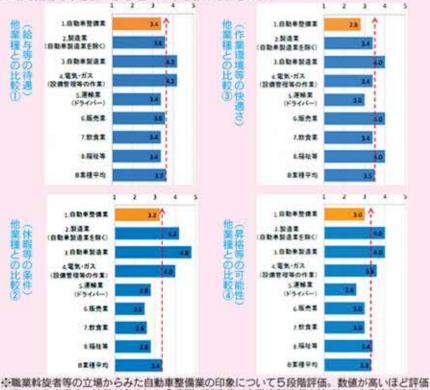

### 整備士不足と高齢化は なぜ進むのか?

ではなぜ整備士不足・高齢化は進 行しているのでしょうか? その要 因を国土交通省が平成28年にまとめ た「自動車整備人材の確保・育成に 関する検討会 報告書」より読み解 き自動車整備業界として取り組むべ きポイント・改善点を探っていきた いと思います。

\* 職 国土交通省の調査によると、 業斡旋者等からみた自動車整備業の 労働環境等に関する特徴に関する調 査。の結果から、他業種と比べ自動 車整備業にイメージとして、給与等 の待遇、休暇等の条件、作業環境等 の快適さ、昇格等の可能性はいずれ も平均より低いという結果が見てと れます。これは、 \*自動車整備業か ら転職(離職)を希望した理由。を 調査したアンケート結果からも読み 取れます。これでは若い人材が魅力 的に感じる訳もなく整備士不足はま すます深刻な状況になることは火を

が高いことを示す。比較対象とした8業種〔製造業(自動車製造業を除く)、自動車製造業、 電気・ガス(設備管理等)、運輸業(ドライパー)、販売業、飲食業、福祉等〕