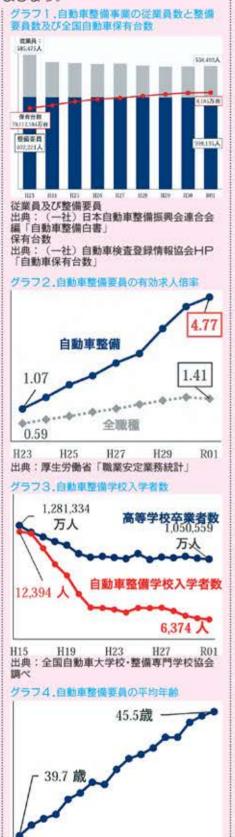

#### データから見る自動車 整備要員の現状について

近年、自動車の保有台数は増え続 けていますが、自動車整備事業にお ける従業員数及び整備要員は微減の 傾向が見てとれます (グラフ1:自 動車整備事業の従業員数と整備要員 数及び全国自動車保有台数)。 この グラフを見る限りでは整備士不足は 緩やかに進行しているような印象を 受けますが、次の「自動車整備要員 の有効求人倍率(グラフ2)」、

「自動車整備学校入学者数(グラフ 「自動車整備要員の平均年 3) 齢(グラフ4)」を見るとこの問題 がいかに逼迫したものかを理解いた だけるかと思います。

まず「自動車整備要員の有効求」 倍率」ですが、2011年時点で1.07倍 だったものが2019年には4.77倍と僅 か10年足らずで4倍近くになってお ります。全職種の平均が1.41倍なの でいかに自動車整備要員に対する応 募が少ないかが分かる数字となって おります。次に「自動車整備学校入 学者数」と「自動車整備要員の平均 年齢」ですが、これらを併せ見るこ とで自動車整備要員の平均年齢が高 齢化していることが見てとれます 2003年には12,394名いた自動車整備 学校入学者が2019年には約半数の6, 374名まで落ち込んでいます。それ に伴い自動車整備要員の平均年齢は 39.7歳から45.5歳まで上がっており ます。さらに、整備士の平均年齢は 専業・兼業・ディーラーで大きく異 なり、ディーラーで働く自動車整備 要員の平均年齢は約35.5歳と平均を 大きく下回っております。当然もう -方の、BSサミット組合員工場な ど専業、兼業整備工場の平均年齢は 平均値より高いということになりま す。

H15

出典

H19

「平成30年度版自動車整備白書」

H23

:(一社)日本自動車整備振興会連合会編

H27

R01